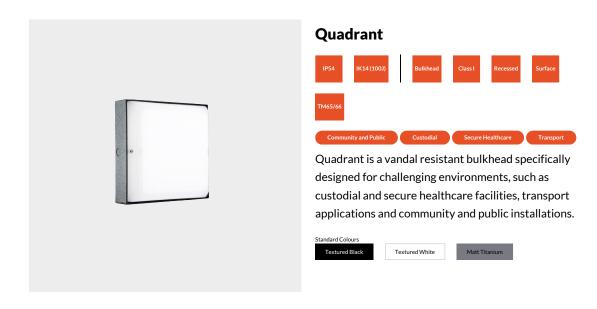

## Product Information

Quadrant's opal diffuser provides a soft lit appearance, while providing uniform illumination, ensuring a consistent light distribution. Incorporating a removable gear tray ensures Quadrant is quick and easy to maintain, whilst enabling sustainable technology upgrades.

This luminaire is designed for longevity and sustainability and adheres to our circular design principles. We conduct a circular economy assessment using TM66 and measure embodied carbon (kgCO e) in Design Life: 30+ years. What is Design Life? accordance with TM65.2.

Impact Resistance Rating: IK14 (100J). What is IK

Ingress Protection Rating: IP54. What is IP Rating?

Housing: Zinc coated steel body.

Paint: Polyester powder coat. All Colour Options Available Here.

Diffuser: Opal polycarbonate diffuser secured with tamperproof screws.

**Driver:** Electronic control gear on removable tray for ease of repair/upgrade with fused plug & socket connector block.

Mounting: Wall or ceiling.

Cable Entry: Provision for conduit entry in back and

two sides.