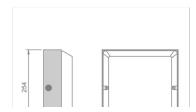

## Technical Information

| DQ-800N-X-TB   759   6.9   110   4000   4000                                                                                                                                                                                                                                                                                                                                                                                                                                                                                                                                                                                                                                                                                                                                                                                                                                                                                                                                                                                                                                                                                                                                                                                                                                                                                                                                                                                                                                                                                                                                                                                                                                                                                                                                                                                                                                                                                                                                                                                                                                                                                   |  |
|--------------------------------------------------------------------------------------------------------------------------------------------------------------------------------------------------------------------------------------------------------------------------------------------------------------------------------------------------------------------------------------------------------------------------------------------------------------------------------------------------------------------------------------------------------------------------------------------------------------------------------------------------------------------------------------------------------------------------------------------------------------------------------------------------------------------------------------------------------------------------------------------------------------------------------------------------------------------------------------------------------------------------------------------------------------------------------------------------------------------------------------------------------------------------------------------------------------------------------------------------------------------------------------------------------------------------------------------------------------------------------------------------------------------------------------------------------------------------------------------------------------------------------------------------------------------------------------------------------------------------------------------------------------------------------------------------------------------------------------------------------------------------------------------------------------------------------------------------------------------------------------------------------------------------------------------------------------------------------------------------------------------------------------------------------------------------------------------------------------------------------|--|
| Meight (kg)                                                                                                                                                                                                                                                                                                                                                                                                                                                                                                                                                                                                                                                                                                                                                                                                                                                                                                                                                                                                                                                                                                                                                                                                                                                                                                                                                                                                                                                                                                                                                                                                                                                                                                                                                                                                                                                                                                                                                                                                                                                                                                                    |  |
| 1.5   CRI>80   -   L7 88 10 > 110,000   Nightlight Output (Lum/lm)   Nightlight Output (Lum/lm)   100,000   D   417   -   -   -   -   -   -   -   -   -                                                                                                                                                                                                                                                                                                                                                                                                                                                                                                                                                                                                                                                                                                                                                                                                                                                                                                                                                                                                                                                                                                                                                                                                                                                                                                                                                                                                                                                                                                                                                                                                                                                                                                                                                                                                                                                                                                                                                                        |  |
| Driver lifetime (up to hours)   LED Energy Rating   Emergency Output (Lum/lm)   Nightlight Output (Lum/lm)                                                                                                                                                                                                                                                                                                                                                                                                                                                                                                                                                                                                                                                                                                                                                                                                                                                                                                                                                                                                                                                                                                                                                                                                                                                                                                                                                                                                                                                                                                                                                                                                                                                                                                                                                                                                                                                                                                                                                                                                                     |  |
| Dimensions   Dim   |  |
| Dimensions   254mm x 254mm x 95mm   254mm x 254mm x 95mm   11.1   116   4000   4000   4000   4000   4000   4000   4000   417   417   417   417   417   417   417   417   417   417   417   417   417   417   417   417   417   417   417   417   417   417   417   417   417   417   417   417   417   417   417   417   417   417   417   417   417   417   417   417   417   417   417   417   417   417   417   417   417   417   417   417   417   417   417   417   417   417   417   417   417   417   417   417   417   417   417   417   417   417   417   417   417   417   417   417   417   417   417   417   417   417   417   417   417   417   417   417   417   417   417   417   417   417   417   417   417   417   417   417   417   417   417   417   417   417   417   417   417   417   417   417   417   417   417   417   417   417   417   417   417   417   417   417   417   417   417   417   417   417   417   417   417   417   417   417   417   417   417   417   417   417   417   417   417   417   417   417   417   417   417   417   417   417   417   417   417   417   417   417   417   417   417   417   417   417   417   417   417   417   417   417   417   417   417   417   417   417   417   417   417   417   417   417   417   417   417   417   417   417   417   417   417   417   417   417   417   417   417   417   417   417   417   417   417   417   417   417   417   417   417   417   417   417   417   417   417   417   417   417   417   417   417   417   417   417   417   417   417   417   417   417   417   417   417   417   417   417   417   417   417   417   417   417   417   417   417   417   417   417   417   417   417   417   417   417   417   417   417   417   417   417   417   417   417   417   417   417   417   417   417   417   417   417   417   417   417   417   417   417   417   417   417   417   417   417   417   417   417   417   417   417   417   417   417   417   417   417   417   417   417   417   417   417   417   417   417   417   417   417   417   417   417   417   417   417   417   417   417   417   41    |  |
| 254mm x 254                                            |  |
| DQ-1100N-X-TB         1290         11.1         116         4000           Weight (kg)         CRI         High Temp (*C)         LED Lifetime           1.5         CRI>80         -         L7 ∘ B1 ∘> 110,000h           Driver lifetime (up to hours)         LED Energy Rating         Emergency Output (Lum/im)         Nightlight Output (Lum/im)           100,000         D         417         -           Dimensions                                                                                                                                                                                                                                                                                                                                                                                                                                                                                                                                                                                                                                                                                                                                                                                                                                                                                                                                                                                                                                                                                                                                                                                                                                                                                                                                                                                                                                                                                                                                                                                                                                                                                                |  |
| Weight (kg)         CRI         High Temp (°C)         LED Lifetime           1.5         CRI>80         -         L7 o B1 o>110,000h           Driver lifetime (up to hours)         LED Energy Rating         Emergency Output (Lum/Im)         Nightlight Output (Lum/Im)           100,000         D         417         -           Dimensions                                                                                                                                                                                                                                                                                                                                                                                                                                                                                                                                                                                                                                                                                                                                                                                                                                                                                                                                                                                                                                                                                                                                                                                                                                                                                                                                                                                                                                                                                                                                                                                                                                                                                                                                                                            |  |
| 1.5         CRI>80         -         L7 oB1 o>110,000h           Driver lifetime (up to hours)         LED Energy Rating         Emergency Output (Lum/lm)         Nightlight Output (Lum/lm)           100,000         D         417         -           Dimensions                                                                                                                                                                                                                                                                                                                                                                                                                                                                                                                                                                                                                                                                                                                                                                                                                                                                                                                                                                                                                                                                                                                                                                                                                                                                                                                                                                                                                                                                                                                                                                                                                                                                                                                                                                                                                                                           |  |
| Driver lifetime (up to hours)  LED Energy Rating  Emergency Output (Lum/lm)  Nightlight Output (Lum/lm)  100,000  D  417  Dimensions                                                                                                                                                                                                                                                                                                                                                                                                                                                                                                                                                                                                                                                                                                                                                                                                                                                                                                                                                                                                                                                                                                                                                                                                                                                                                                                                                                                                                                                                                                                                                                                                                                                                                                                                                                                                                                                                                                                                                                                           |  |
| 100,000 D 417 -  Dimensions                                                                                                                                                                                                                                                                                                                                                                                                                                                                                                                                                                                                                                                                                                                                                                                                                                                                                                                                                                                                                                                                                                                                                                                                                                                                                                                                                                                                                                                                                                                                                                                                                                                                                                                                                                                                                                                                                                                                                                                                                                                                                                    |  |
| Dimensions                                                                                                                                                                                                                                                                                                                                                                                                                                                                                                                                                                                                                                                                                                                                                                                                                                                                                                                                                                                                                                                                                                                                                                                                                                                                                                                                                                                                                                                                                                                                                                                                                                                                                                                                                                                                                                                                                                                                                                                                                                                                                                                     |  |
|                                                                                                                                                                                                                                                                                                                                                                                                                                                                                                                                                                                                                                                                                                                                                                                                                                                                                                                                                                                                                                                                                                                                                                                                                                                                                                                                                                                                                                                                                                                                                                                                                                                                                                                                                                                                                                                                                                                                                                                                                                                                                                                                |  |
| 254mm v 254mm v 95mm                                                                                                                                                                                                                                                                                                                                                                                                                                                                                                                                                                                                                                                                                                                                                                                                                                                                                                                                                                                                                                                                                                                                                                                                                                                                                                                                                                                                                                                                                                                                                                                                                                                                                                                                                                                                                                                                                                                                                                                                                                                                                                           |  |
| Common Co |  |
| DQ-1400N-X-TB 1703 16.1 106 4000                                                                                                                                                                                                                                                                                                                                                                                                                                                                                                                                                                                                                                                                                                                                                                                                                                                                                                                                                                                                                                                                                                                                                                                                                                                                                                                                                                                                                                                                                                                                                                                                                                                                                                                                                                                                                                                                                                                                                                                                                                                                                               |  |
| Weight (kg) CRI High Temp (°C) LED Lifetime                                                                                                                                                                                                                                                                                                                                                                                                                                                                                                                                                                                                                                                                                                                                                                                                                                                                                                                                                                                                                                                                                                                                                                                                                                                                                                                                                                                                                                                                                                                                                                                                                                                                                                                                                                                                                                                                                                                                                                                                                                                                                    |  |
| 1.5 CRI>80 - L7 6B10>110,000h                                                                                                                                                                                                                                                                                                                                                                                                                                                                                                                                                                                                                                                                                                                                                                                                                                                                                                                                                                                                                                                                                                                                                                                                                                                                                                                                                                                                                                                                                                                                                                                                                                                                                                                                                                                                                                                                                                                                                                                                                                                                                                  |  |
| Driver lifetime (up to hours) LED Energy Rating Emergency Output (Lum/lm) Nightlight Output (Lum/lm)                                                                                                                                                                                                                                                                                                                                                                                                                                                                                                                                                                                                                                                                                                                                                                                                                                                                                                                                                                                                                                                                                                                                                                                                                                                                                                                                                                                                                                                                                                                                                                                                                                                                                                                                                                                                                                                                                                                                                                                                                           |  |
| 100,000 D 417 -                                                                                                                                                                                                                                                                                                                                                                                                                                                                                                                                                                                                                                                                                                                                                                                                                                                                                                                                                                                                                                                                                                                                                                                                                                                                                                                                                                                                                                                                                                                                                                                                                                                                                                                                                                                                                                                                                                                                                                                                                                                                                                                |  |
| Dimensions                                                                                                                                                                                                                                                                                                                                                                                                                                                                                                                                                                                                                                                                                                                                                                                                                                                                                                                                                                                                                                                                                                                                                                                                                                                                                                                                                                                                                                                                                                                                                                                                                                                                                                                                                                                                                                                                                                                                                                                                                                                                                                                     |  |
| 254mm x 254mm x 95mm                                                                                                                                                                                                                                                                                                                                                                                                                                                                                                                                                                                                                                                                                                                                                                                                                                                                                                                                                                                                                                                                                                                                                                                                                                                                                                                                                                                                                                                                                                                                                                                                                                                                                                                                                                                                                                                                                                                                                                                                                                                                                                           |  |
| DQ-1900N-X-TB 2348 23.3 101 4000                                                                                                                                                                                                                                                                                                                                                                                                                                                                                                                                                                                                                                                                                                                                                                                                                                                                                                                                                                                                                                                                                                                                                                                                                                                                                                                                                                                                                                                                                                                                                                                                                                                                                                                                                                                                                                                                                                                                                                                                                                                                                               |  |
| Weight (kg) CRI High Temp (°C) LED Lifetime                                                                                                                                                                                                                                                                                                                                                                                                                                                                                                                                                                                                                                                                                                                                                                                                                                                                                                                                                                                                                                                                                                                                                                                                                                                                                                                                                                                                                                                                                                                                                                                                                                                                                                                                                                                                                                                                                                                                                                                                                                                                                    |  |
| 1.5 CRI>80 - L <sub>7</sub> «B <sub>10</sub> >110,000h                                                                                                                                                                                                                                                                                                                                                                                                                                                                                                                                                                                                                                                                                                                                                                                                                                                                                                                                                                                                                                                                                                                                                                                                                                                                                                                                                                                                                                                                                                                                                                                                                                                                                                                                                                                                                                                                                                                                                                                                                                                                         |  |
| Driver lifetime (up to hours) LED Energy Rating Emergency Output (Lum/lm) Nightlight Output (Lum/lm)                                                                                                                                                                                                                                                                                                                                                                                                                                                                                                                                                                                                                                                                                                                                                                                                                                                                                                                                                                                                                                                                                                                                                                                                                                                                                                                                                                                                                                                                                                                                                                                                                                                                                                                                                                                                                                                                                                                                                                                                                           |  |
| 100,000 D 417 -                                                                                                                                                                                                                                                                                                                                                                                                                                                                                                                                                                                                                                                                                                                                                                                                                                                                                                                                                                                                                                                                                                                                                                                                                                                                                                                                                                                                                                                                                                                                                                                                                                                                                                                                                                                                                                                                                                                                                                                                                                                                                                                |  |
| Dimensions                                                                                                                                                                                                                                                                                                                                                                                                                                                                                                                                                                                                                                                                                                                                                                                                                                                                                                                                                                                                                                                                                                                                                                                                                                                                                                                                                                                                                                                                                                                                                                                                                                                                                                                                                                                                                                                                                                                                                                                                                                                                                                                     |  |
| 254mm x 254mm x 95mm                                                                                                                                                                                                                                                                                                                                                                                                                                                                                                                                                                                                                                                                                                                                                                                                                                                                                                                                                                                                                                                                                                                                                                                                                                                                                                                                                                                                                                                                                                                                                                                                                                                                                                                                                                                                                                                                                                                                                                                                                                                                                                           |  |