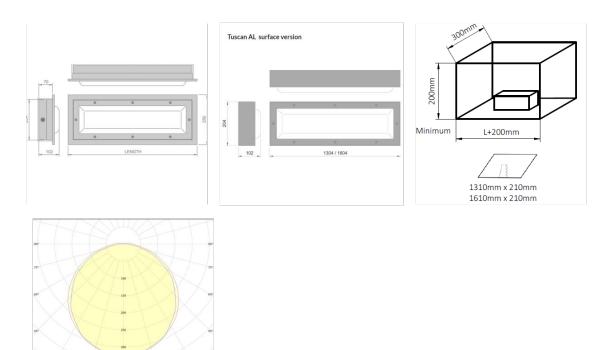

**Ingress Protection Rating:** IP65. More information, CLICK HERE.

Housing: Zinc coated steel body.

**Paint:** Polyester powder coat. For all colours available, CLICK HERE.

**Diffuser:** Opal polycarbonate diffuser in frame secured with tamperproof screws.

 $\ensuremath{\textbf{Driver:}}\xspace$  Electronic control gear on removable tray with

fused  $\operatorname{plug} \&$  socket connector block.

Mounting: Ceiling, recessed.

Cable Entry: Provision for conduit entry in back.

## Technical Information

| L1350mm         2804         2804         28.4         99         4000           D880-4-3000N-X-TW-AL-R         2804         28.4         99         4000           Weight (kg)         CRI         High Temp (°C)         LED Lifetime           9.5         CRI>80         -         L_7081 =>110,000h |       |
|----------------------------------------------------------------------------------------------------------------------------------------------------------------------------------------------------------------------------------------------------------------------------------------------------------|-------|
| Weight (kg)     CRI     High Temp (°C)     LED Lifetime                                                                                                                                                                                                                                                  |       |
|                                                                                                                                                                                                                                                                                                          |       |
|                                                                                                                                                                                                                                                                                                          |       |
|                                                                                                                                                                                                                                                                                                          |       |
| Driver lifetime (up to hours) LED Energy Rating Emergency Output (Lum/Im) Nightlight Output (Lum                                                                                                                                                                                                         | ı/lm) |
| 100,000 C 638 239                                                                                                                                                                                                                                                                                        |       |
| Dimensions                                                                                                                                                                                                                                                                                               |       |
| 250mm x 102mm                                                                                                                                                                                                                                                                                            |       |
| D880-4-4000N-X-TW-AL-R 3718 38.8 96 4000                                                                                                                                                                                                                                                                 |       |
| Weight (kg) CRI High Temp (°C) LED Lifetime                                                                                                                                                                                                                                                              |       |
| 9.5 CRI>80 - L <sub>7 0</sub> B1 u>110,000h                                                                                                                                                                                                                                                              |       |
| Driver lifetime (up to hours) LED Energy Rating Emergency Output (Lum/lm) Nightlight Output (Lum                                                                                                                                                                                                         | ı/lm) |
| 100,000 C 638 239                                                                                                                                                                                                                                                                                        |       |
| Dimensions                                                                                                                                                                                                                                                                                               |       |
| 250mm x 102mm                                                                                                                                                                                                                                                                                            |       |
| D880-4-5000N-X-TW-AL-R 4616 50.3 92 4000                                                                                                                                                                                                                                                                 |       |
| Weight (kg)         CRI         High Temp (°C)         LED Lifetime                                                                                                                                                                                                                                      |       |
| 9.5 CRI>80 - L70B10>110,000h                                                                                                                                                                                                                                                                             |       |
| Driver lifetime (up to hours) LED Energy Rating Emergency Output (Lum/lm) Nightlight Output (Lum                                                                                                                                                                                                         | ı/lm) |
| 100,000 C 638 239                                                                                                                                                                                                                                                                                        |       |
| Dimensions                                                                                                                                                                                                                                                                                               |       |
| 250mm x 102mm                                                                                                                                                                                                                                                                                            |       |
| D880-4-6000N-X-TW-AL-R 5298 58.4 91 4000                                                                                                                                                                                                                                                                 |       |
| Weight (kg)         CRI         High Temp (°C)         LED Lifetime                                                                                                                                                                                                                                      |       |
| 9.5 CRI>80 - L70B10>110,000h                                                                                                                                                                                                                                                                             |       |
| Driver lifetime (up to hours) LED Energy Rating Emergency Output (Lum/lm) Nightlight Output (Lum                                                                                                                                                                                                         | ı/lm) |
| 100,000 C 638 239                                                                                                                                                                                                                                                                                        |       |
| Dimensions                                                                                                                                                                                                                                                                                               |       |
| 250mm x 102mm                                                                                                                                                                                                                                                                                            |       |
| D880-4-3000W-X-TW-AL-R 2664 28.4 99 3000                                                                                                                                                                                                                                                                 |       |
| Weight (kg)         CRI         High Temp (°C)         LED Lifetime                                                                                                                                                                                                                                      |       |
|                                                                                                                                                                                                                                                                                                          |       |
| 9.5 CRI>80 - L <sub>7 eB1 e&gt;100,000h</sub>                                                                                                                                                                                                                                                            |       |
| 9.5     CRI>80     -     L70B109.000h       Driver lifetime (up to hours)     LED Energy Rating     Emergency Output (Lum/lm)     Nightlight Output (Lum                                                                                                                                                 | v/Im) |
|                                                                                                                                                                                                                                                                                                          | ı/lm) |
| Driver lifetime (up to hours) LED Energy Rating Emergency Output (Lum/Im) Nightlight Output (Lum                                                                                                                                                                                                         | ı/lm) |