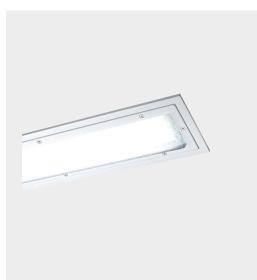

Tuscan AL is a ligature resistant luminaire specifically designed for challenging environments, such as custodial and secure healthcare facilities.

Standard Colours Textured White

## Product Information

Tuscan AL's opal diffuser provides a soft lit appearance, while providing uniform illumination, ensuring a consistent light distribution. Incorporating a removable gear tray ensures Tuscan AL is quick and easy to maintain, whilst enabling sustainable technology upgrades.

Tuscan AL is designed to meet the requirements of "Design in Mental Health Network's (DiMHN) Testing Guidance for Products in Mental Health Facilities" rating LIG5-5/ES2. Tuscan AL is a ligature resistant fitting, designed to help prevent self-harming, with ligature resistant first fix bezel.