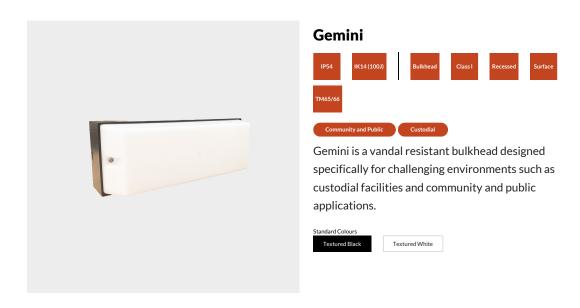

## Product Information

Gemini's uniform illumination ensures a consistent light distribution, enhancing visibility and reducing glare to create a comfortable environment.

Incorporating a removable gear tray ensures Gemini is quick and easy to maintain, whilst enabling cost effective technology upgrades to the latest energy efficient LED light engines.

Applications include association areas in community and public environments and police and law courts.

Also suitable for emergency escape routes.

This luminaire is designed for longevity and sustainability and adheres to our circular design

Housing: Zinc coated steel body.

**Paint:** Polyester powder coat. <u>All Colour Options</u> Available Here.

**Diffuser:** Opal polycarbonate diffuser secured with tamperproof screws.

**Driver:** Electronic control gear on removable tray for ease of repair/upgrade with fused plug & socket connector block.

Mounting: Wall or ceiling.

Cable Entry: Provision for conduit entry in back and

Design Life: 30+ years. What is Design Life?

**Additional Information:** Available with exit legends to ISO 7010.