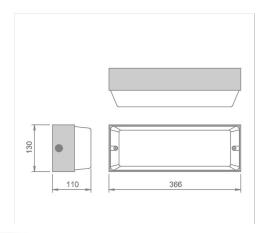

## Technical Information

| Gemini          | Output (Lum/lm)               | Load (W)          | Efficacy (lm/W)           | сст (к)                                                |
|-----------------|-------------------------------|-------------------|---------------------------|--------------------------------------------------------|
| Opal            |                               |                   |                           |                                                        |
| D215-800N-X-TB  | 913                           | 8.3               | 110                       | 4000                                                   |
|                 | Weight (kg)                   | CRI               | High Temp (°C)            | LED Lifetime                                           |
|                 | 2.2                           | CRI>80            | -                         | L70B10>110,000h                                        |
|                 | Driver lifetime (up to hours) | LED Energy Rating | Emergency Output (Lum/lm) | Nightlight Output (Lum/lm)                             |
|                 | 100,000                       | С                 | 535                       | -                                                      |
|                 | Dimensions                    |                   |                           |                                                        |
|                 | 366mm x 130mm x 110mm         |                   |                           |                                                        |
| D215-1200N-X-TB | 1464                          | 14.5              | 101                       | 4000                                                   |
|                 | Weight (kg)                   | CRI               | High Temp (°C)            | LED Lifetime                                           |
|                 | 2.2                           | CRI>80            | -                         | L78B18>110,000h                                        |
|                 | Driver lifetime (up to hours) | LED Energy Rating | Emergency Output (Lum/Im) | Nightlight Output (Lum/lm)                             |
|                 | 100,000                       | С                 | 535                       | -                                                      |
|                 | Dimensions                    |                   |                           |                                                        |
|                 | 366mm x 130mm x 110mm         |                   |                           |                                                        |
| D215-1800N-X-TB | 1844                          | 18.9              | 98                        | 4000                                                   |
|                 | Weight (kg)                   | CRI               | High Temp (°C)            | LED Lifetime                                           |
|                 | 2.2                           | CRI>80            | -                         | L <sub>7</sub> <sub>0</sub> B <sub>10</sub> >110,000h  |
|                 | Driver lifetime (up to hours) | LED Energy Rating | Emergency Output (Lum/lm) | Nightlight Output (Lum/lm)                             |
|                 | 100,000                       | С                 | 535                       | -                                                      |
|                 | Dimensions                    |                   |                           |                                                        |
|                 | 366mm x 130mm x 110mm         |                   |                           |                                                        |
| D215-800W-X-TB  | 867                           | 8.3               | 104                       | 3000                                                   |
|                 | Weight (kg)                   | CRI               | High Temp (°C)            | LED Lifetime                                           |
|                 | 2.2                           | CRI>80            |                           | L <sub>7</sub> <sub>0</sub> B <sub>1 0</sub> >100,000h |
|                 | Driver lifetime (up to hours) | LED Energy Rating | Emergency Output (Lum/lm) | Nightlight Output (Lum/lm)                             |
|                 | 100,000                       | D                 | 508                       | -                                                      |
|                 | Dimensions                    |                   |                           |                                                        |
|                 | 366mm x 130mm x 110mm         |                   |                           |                                                        |
| D215-1200W-X-TB | 1391                          | 14.5              | 96                        | 3000                                                   |
|                 | Weight (kg)                   | CRI               | High Temp (°C)            | LED Lifetime                                           |
|                 | 2.2                           | CRI>80            |                           | L70B10>100,000h                                        |
|                 | Driver lifetime (up to hours) | LED Energy Rating | Emergency Output (Lum/lm) | Nightlight Output (Lum/lm)                             |
|                 | 100,000                       | D                 | 508                       |                                                        |
|                 | Dimensions                    |                   |                           |                                                        |
|                 | 366mm x 130mm x 110mm         |                   |                           |                                                        |
|                 |                               |                   |                           |                                                        |