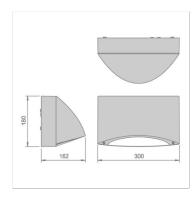

Mounting: Wall.

Cable Entry: Provision for conduit entry in back.

Design Life: 30+ years. What is Design Life?