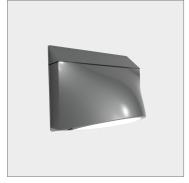

Impact Resistance Rating: IK16 (150J). What is IK Rating?

Ingress Protection Rating: IP66. What is IP Rating?

Housing: Die cast aluminium body.

**Paint:** Polyester powder coat. <u>All Colour Options</u> Available Here.

**Diffuser:** Polycarbonate diffuser in casting secured with tamperproof screws.

**Driver:** Electronic control gear on removable tray for ease of repair/upgrade with fused plug & socket connector block.

Mounting: Wall.

Cable Entry: Provision for conduit entry in back.

Design Life: 30+ years. What is Design Life?