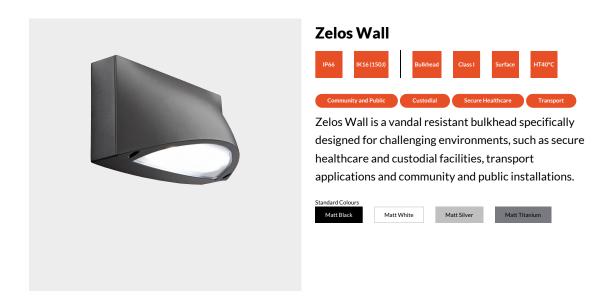

## Product Information

Zelos Wall's frosted or opal diffuser provides a soft lit appearance, while providing uniform illumination, ensuring a consistent light distribution, with minimal upward light. Incorporating a removable gear tray ensures Zelos Wall is quick and easy to maintain, whilst enabling sustainable technology upgrades. Community and Public applications include the perimeter of buildings. Transport applications include open platforms, station forecourts, open car parks, stairs and footbridges. Secure Health applications include exercise and activity areas.