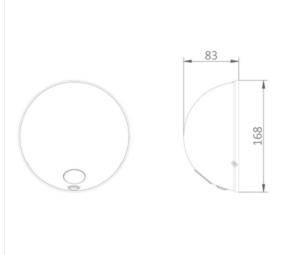

### Technical Information

| BedheadAL   | Output (Lum/Im)               | Load (W)          | Efficacy (lm/W)           | сст (к)                                   |
|-------------|-------------------------------|-------------------|---------------------------|-------------------------------------------|
| Clear       |                               |                   |                           |                                           |
| BH2-300W-SW | 270                           | 3.9               | 70                        | 2700                                      |
|             | Weight (kg)                   | CRI               | High Temp (°C)            | LED Lifetime                              |
|             | 1                             | CRI>80            | -                         | L <sub>70</sub> B <sub>10</sub> >110,000h |
|             | Driver lifetime (up to hours) | LED Energy Rating | Emergency Output (Lum/Im) | Nightlight Output (Lum/lm)                |
|             | 100,000                       | D                 | -                         | -                                         |
|             | Dimensions                    |                   |                           |                                           |
|             | Ø168mm, 83mm                  |                   |                           |                                           |