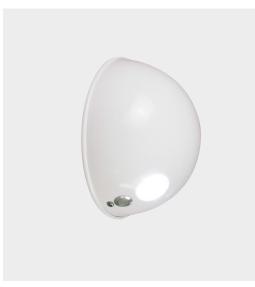

Bedhead AL is a ligature resistant bulkhead designed for challenging environments including secure healthcare facilities.

## Product Information

Bedhead AL provides focused illumination at a downward 45° angle to create a soothing ambiance for reading and relaxation. For added comfort and convenience, it is adjustable at a 25° rotation in either direction.

Bedhead AL minimises the risk of self-harm or injury by preventing the attachment of ligatures. It is designed to be disassembled and reinstated to ensure maintenance can be undertaken quickly and easily after anti-pick mastic application.