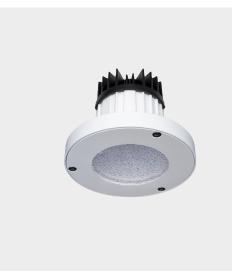

DL86 SC is a ligature resistant downlight specifically designed for challenging environments such as custodial facilities.

## Product Information

DL86 SC provides uniform light distribution and incorporates a removable, easy to maintain LED gear tray. DL86 SC is HMPPS "safer cell" approved as it is designed to minimise the risk of self-harm or injury by preventing the attachment of ligatures.

Supplied with first fix mounting bezel to ensure the luminaire can be disassembled and reinstated safely during maintenance without affecting the application of the anti-pic mastic.

Applications include prison cells and showers. This luminaire is designed for longevity and sustainability and adheres to our circular design principles. We conduct a circular economy assessment using <u>TM66</u> and measure embodied carbon (kgCO e) in accordance with <u>TM65.2</u>.