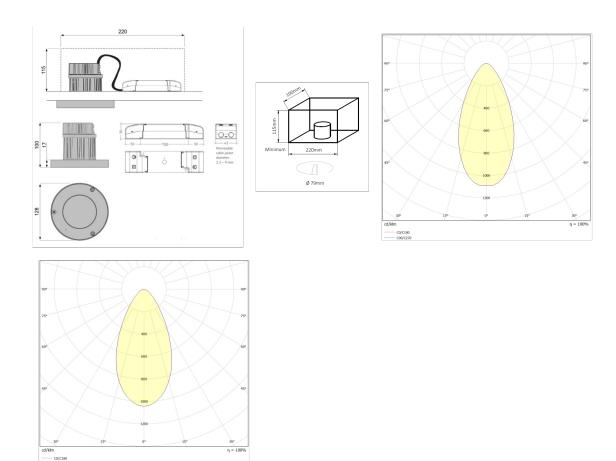

## Technical Information

| Medium Beam 112 70 4000   DL86-SC-G1-750NM-MW-DA 782 11.2 70 4000   Weight (kg) CRI High Temp (*C) LED Lifetime   0.8 CRI>80 - La*B1*>33,000h   Driver lifetime (up to hours) LED Energy Rating Emergency Output (Lum/In) Nightlight Output (Lum/In)                                                                                                                                                                                                                                                                                                                                                                                                                                                                                                                                                                          |    |
|-------------------------------------------------------------------------------------------------------------------------------------------------------------------------------------------------------------------------------------------------------------------------------------------------------------------------------------------------------------------------------------------------------------------------------------------------------------------------------------------------------------------------------------------------------------------------------------------------------------------------------------------------------------------------------------------------------------------------------------------------------------------------------------------------------------------------------|----|
| Weight (kg) CRI High Temp (°C) LED Lifetime   0.8 CRI>80 - LssB1s>33,000h                                                                                                                                                                                                                                                                                                                                                                                                                                                                                                                                                                                                                                                                                                                                                     |    |
| 0.8 CRI>80 - Le+B1+>33,000h                                                                                                                                                                                                                                                                                                                                                                                                                                                                                                                                                                                                                                                                                                                                                                                                   |    |
|                                                                                                                                                                                                                                                                                                                                                                                                                                                                                                                                                                                                                                                                                                                                                                                                                               |    |
| Driver lifetime (up to bours) I ED Energy Rating Emergency Output (1 um/lm) Nichtlicht Output (1 um/l                                                                                                                                                                                                                                                                                                                                                                                                                                                                                                                                                                                                                                                                                                                         |    |
|                                                                                                                                                                                                                                                                                                                                                                                                                                                                                                                                                                                                                                                                                                                                                                                                                               | n) |
| 100,000 D                                                                                                                                                                                                                                                                                                                                                                                                                                                                                                                                                                                                                                                                                                                                                                                                                     |    |
| Dimensions                                                                                                                                                                                                                                                                                                                                                                                                                                                                                                                                                                                                                                                                                                                                                                                                                    |    |
| Ø128mm, 100mm                                                                                                                                                                                                                                                                                                                                                                                                                                                                                                                                                                                                                                                                                                                                                                                                                 |    |
| DL86-SC-G1-750WM-MW-DA 743 11.2 66 3000                                                                                                                                                                                                                                                                                                                                                                                                                                                                                                                                                                                                                                                                                                                                                                                       |    |
| Weight (kg) CRI High Temp (°C) LED Lifetime                                                                                                                                                                                                                                                                                                                                                                                                                                                                                                                                                                                                                                                                                                                                                                                   |    |
| 0.8 CRI>80 - LssB1s>33,000h                                                                                                                                                                                                                                                                                                                                                                                                                                                                                                                                                                                                                                                                                                                                                                                                   |    |
| Driver lifetime (up to hours) LED Energy Rating Emergency Output (Lum/Im) Nightlight Output (Lum/I                                                                                                                                                                                                                                                                                                                                                                                                                                                                                                                                                                                                                                                                                                                            | n) |
| 100,000 D                                                                                                                                                                                                                                                                                                                                                                                                                                                                                                                                                                                                                                                                                                                                                                                                                     |    |
| Dimensions                                                                                                                                                                                                                                                                                                                                                                                                                                                                                                                                                                                                                                                                                                                                                                                                                    |    |
| Ø128mm, 100mm                                                                                                                                                                                                                                                                                                                                                                                                                                                                                                                                                                                                                                                                                                                                                                                                                 |    |
| Wide Beam                                                                                                                                                                                                                                                                                                                                                                                                                                                                                                                                                                                                                                                                                                                                                                                                                     |    |
| DL86-SC-G1-750NW-MW-DA 762 11.2 68 4000                                                                                                                                                                                                                                                                                                                                                                                                                                                                                                                                                                                                                                                                                                                                                                                       |    |
| Weight (kg) CRI High Temp (°C) LED Lifetime                                                                                                                                                                                                                                                                                                                                                                                                                                                                                                                                                                                                                                                                                                                                                                                   |    |
| 0.8 CRI>80 - LssB1s>33,000h                                                                                                                                                                                                                                                                                                                                                                                                                                                                                                                                                                                                                                                                                                                                                                                                   |    |
| Driver lifetime (up to hours) LED Energy Rating Emergency Output (Lum/Im) Nightlight Output (Lum/I                                                                                                                                                                                                                                                                                                                                                                                                                                                                                                                                                                                                                                                                                                                            | n) |
| 100,000 D                                                                                                                                                                                                                                                                                                                                                                                                                                                                                                                                                                                                                                                                                                                                                                                                                     |    |
|                                                                                                                                                                                                                                                                                                                                                                                                                                                                                                                                                                                                                                                                                                                                                                                                                               |    |
| Dimensions                                                                                                                                                                                                                                                                                                                                                                                                                                                                                                                                                                                                                                                                                                                                                                                                                    |    |
| Dimensions<br>Ø128mm, 100mm                                                                                                                                                                                                                                                                                                                                                                                                                                                                                                                                                                                                                                                                                                                                                                                                   |    |
|                                                                                                                                                                                                                                                                                                                                                                                                                                                                                                                                                                                                                                                                                                                                                                                                                               |    |
| Ø128mm, 100mm                                                                                                                                                                                                                                                                                                                                                                                                                                                                                                                                                                                                                                                                                                                                                                                                                 |    |
| Ø128mm, 100mm   DL86-SC-G1-750WW-MW-DA 724 11.2 65 3000                                                                                                                                                                                                                                                                                                                                                                                                                                                                                                                                                                                                                                                                                                                                                                       |    |
| Ø128mm, 100mm   DL86-SC-G1-750WW-MW-DA 724 11.2 65 3000   Weight (kg) CRI High Temp (°C) LED Lifetime                                                                                                                                                                                                                                                                                                                                                                                                                                                                                                                                                                                                                                                                                                                         | n) |
| Ø128mm,100mm   DL86-SC-G1-750WW-MW-DA 724 1.2 65 3000   Weight (kg) CRI High Temp (*C) LED Lifetime   0.8 CRI>80 - LeD Lifetime                                                                                                                                                                                                                                                                                                                                                                                                                                                                                                                                                                                                                                                                                               | n) |
| في المحسوب في ال | n) |