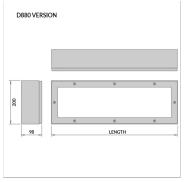

## Technical Information

| Tuscan88S12          | Output (Lum/lm)               | Load (W)          | Efficacy (Im/W)           | сст (к)                                                          |
|----------------------|-------------------------------|-------------------|---------------------------|------------------------------------------------------------------|
| L700mm               |                               |                   |                           |                                                                  |
| D880-2-1500N-F-TB-ST | 1357                          | 12.9              | 105                       | 4000                                                             |
|                      | Weight (kg)                   | CRI               | High Temp (°C)            | LED Lifetime                                                     |
|                      | 6.5                           | CRI>80            | -                         | LseB1e>72,000h                                                   |
|                      | Driver lifetime (up to hours) | LED Energy Rating | Emergency Output (Lum/Im) | Nightlight Output (Lum/lm)                                       |
|                      | 100,000                       | В                 | 495                       |                                                                  |
|                      | Dimensions                    |                   |                           |                                                                  |
|                      | 200mm x 98mm                  |                   |                           |                                                                  |
| D880-2-2000N-F-TB-ST | 1625                          | 15.4              | 106                       | 4000                                                             |
|                      | Weight (kg)                   | CRI               | High Temp (°C)            | LED Lifetime                                                     |
|                      | 6.5                           | CRI>80            | -                         | Ls o B1 o > 72,000h                                              |
|                      | Driver lifetime (up to hours) | LED Energy Rating | Emergency Output (Lum/lm) | Nightlight Output (Lum/lm)                                       |
|                      | 100,000                       | В                 | 495                       |                                                                  |
|                      | Dimensions                    |                   |                           |                                                                  |
|                      | 200mm x 98mm                  |                   |                           |                                                                  |
| D880-2-2500N-F-TB-ST | 1867                          | 17.5              | 107                       | 4000                                                             |
|                      | Weight (kg)                   | CRI               | High Temp (°C)            | LED Lifetime                                                     |
|                      | 6.5                           | CRI>80            | -                         | L <sub>8</sub> <sub>6</sub> B <sub>1</sub> <sub>6</sub> >72,000h |
|                      | Driver lifetime (up to hours) | LED Energy Rating | Emergency Output (Lum/Im) | Nightlight Output (Lum/lm)                                       |
|                      | 100,000                       | В                 | 495                       |                                                                  |
|                      | Dimensions                    |                   |                           |                                                                  |
|                      | 200mm x 98mm                  |                   |                           |                                                                  |
| D880-2-3000N-F-TB-ST | 2171                          | 20.1              | 108                       | 4000                                                             |
|                      | Weight (kg)                   | CRI               | High Temp (°C)            | LED Lifetime                                                     |
|                      | 6.5                           | CRI>80            |                           | L <sub>8 0</sub> B <sub>10</sub> >72,000h                        |
|                      | Driver lifetime (up to hours) | LED Energy Rating | Emergency Output (Lum/Im) | Nightlight Output (Lum/lm)                                       |
|                      | 100,000                       | В                 | 495                       |                                                                  |
|                      | Dimensions                    |                   |                           |                                                                  |
|                      | 200mm x 98mm                  |                   |                           |                                                                  |
| D880-2-1500W-F-TB-ST | 1289                          | 12.9              | 100                       | 3000                                                             |
|                      | Weight (kg)                   | CRI               | High Temp (°C)            | LED Lifetime                                                     |
|                      | 6.5                           | CRI>80            | -                         | Ls 6B16>72,000h                                                  |
|                      | Driver lifetime (up to hours) | LED Energy Rating | Emergency Output (Lum/Im) | Nightlight Output (Lum/lm)                                       |
|                      | 100,000                       | С                 | 470                       |                                                                  |
|                      | Dimensions                    |                   |                           |                                                                  |
|                      | 200mm x 98mm                  |                   |                           |                                                                  |