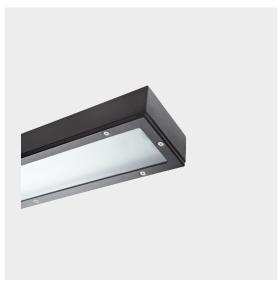

## Tuscan 88 S12

precautions for subsurface rail stations (Section 12).

## Product Information

Tuscan 88 S12's uniform illumination ensures a consistent light distribution, enhancing visibility and reducing glare. Incorporating a removable gear tray ensures Tuscan 88 S12 is quick and easy to maintain, whilst enabling sustainable technology upgrades.

 $Tuscan\,88\,S12\,complies\,with\,London\,Underground$ subsurface standard \$1085 utilising low smoke, zero halogen cables and control gear.

Applications include general circulation areas, back of house, ticket halls and subways.