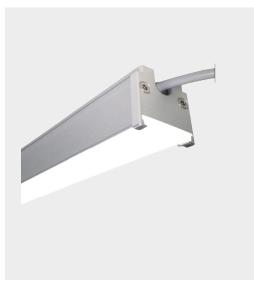

## Flair Mini

Flair Mini is an S12 luminaire designed in accordance with fire precautions for subsurface rail stations (Section 12).

## Product Information

Flair Mini's opal diffuser provides a soft lit appearance, while providing uniform illumination, ensuring a consistent light distribution. Flair Mini complies with London Underground subsurface standard S1085 utilising low smoke, zero halogen cables and control gear.

## Impact Resistance Rating: IK09 (10J). More information, <u>CLICK HERE</u>. Ingress Protection Rating: IP65. More information,

CLICK HERE.

Housing: Extruded aluminium body with aluminium end caps secured with tamperproof screws. Paint: N/A. Clear anodised finish.

Diffuser: Toughened opal glass diffuser.

**Driver:** Remote 24V DC power supply required (supplied separately). Up to 11 metre continuous length possible from a single 24V power supply. **Mounting:** Ceiling or wall.

**Cable Entry:** Via plug and socket (Supplied). Provision for mains cable entry in remote power supply.