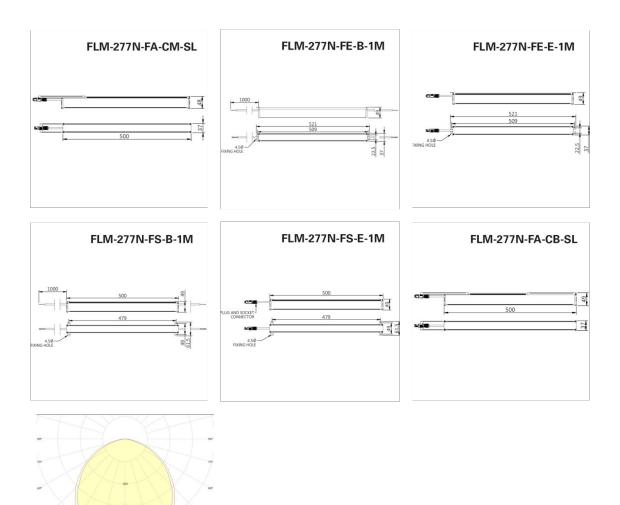

Diffuser: Toughened opal glass diffuser.

**Driver:** Remote 24V DC power supply required (supplied separately). Up to 11 metre continuous length possible from a single 24V power supply. **Mounting:** Ceiling or wall.

**Cable Entry:** Via plug and socket (Supplied). Provision for mains cable entry in remote power supply.

## Technical Information

| FlairMini | Output (Lum/Im)               | Load (W)          | Efficacy (lm/W)           | ССТ (К)                     |
|-----------|-------------------------------|-------------------|---------------------------|-----------------------------|
|           |                               |                   |                           |                             |
| FLM-277N  | 277                           | 6.7               | 53                        | 4000                        |
|           | Weight (kg)                   | CRI               | High Temp (°C)            | LED Lifetime                |
|           | 0.9                           | CRI>80            | -                         | L <sub>70</sub> B10>50,000h |
|           | Driver lifetime (up to hours) | LED Energy Rating | Emergency Output (Lum/Im) | Nightlight Output (Lum/Im)  |
|           | -                             | G                 | -                         | -                           |
|           | Dimensions                    |                   |                           |                             |
|           | 500mm x 50mm x 40mm           |                   |                           |                             |
| FLM-516N  | 516                           | 11.6              | 52                        | 4000                        |
|           | Weight (kg)                   | CRI               | High Temp (°C)            | LED Lifetime                |
|           | 0.9                           | CRI>80            |                           | L <sub>70</sub> B10>50,000h |
|           | Driver lifetime (up to hours) | LED Energy Rating | Emergency Output (Lum/Im) | Nightlight Output (Lum/Im)  |
|           | -                             | G                 |                           | -                           |
|           | Dimensions                    |                   |                           |                             |
|           | 500mm x 50mm x 40mm           |                   |                           |                             |