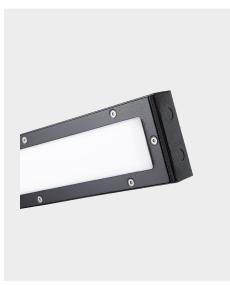

Tuscan Class II is a vandal resistant luminaire specifically designed for transport applications.

## Product Information

Tuscan Class II's opal diffuser provides a soft lit appearance, while providing uniform illumination, ensuring a consistent light distribution. Incorporating a removable gear tray ensures Tuscan Class II is quick and easy to maintain, whilst enabling sustainable technology upgrades.

**Diffuser:** Opal polycarbonate diffuser in frame secured with tamperproof screws.

**Driver:** Electronic control gear on removable tray for ease of repair/upgrade.

Mounting: Wall or ceiling.

**Cable Entry:** Provision for conduit entry in back and ends.