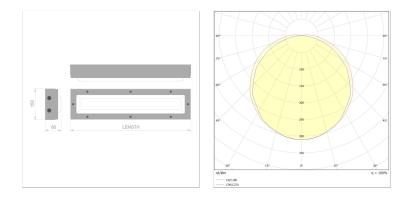

## Product Information

Tuscan Class II's opal diffuser provides a soft lit appearance, while providing uniform illumination, ensuring a consistent light distribution. Incorporating a removable gear tray ensures Tuscan Class II is quick and easy to maintain, whilst enabling sustainable technology upgrades.

**Diffuser:** Opal polycarbonate diffuser in frame secured with tamperproof screws.

**Driver:** Electronic control gear on removable tray for ease of repair/upgrade.

Mounting: Wall or ceiling.

**Cable Entry:** Provision for conduit entry in back and ends.