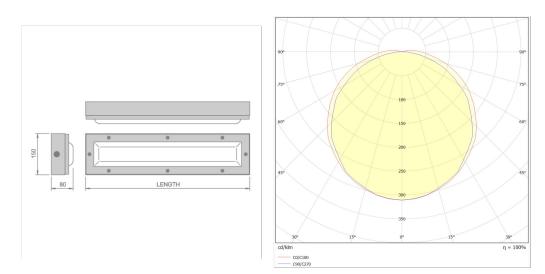

## Technical Information

| Tuscan89          | Output (Lum/Im)               | Load (W)          | Efficacy (Im/W)           | ССТ (К)                      |
|-------------------|-------------------------------|-------------------|---------------------------|------------------------------|
| L650mm            |                               |                   |                           |                              |
| D890-2-2000N-X-TB | 1749                          | 18.6              | 94                        | 4000                         |
|                   | Weight (kg)                   | CRI               | High Temp (°C)            | LED Lifetime                 |
|                   | 4.3                           | CRI>80            |                           | L <sub>70</sub> B10>110,000h |
|                   | Driver lifetime (up to hours) | LED Energy Rating | Emergency Output (Lum/Im) | Nightlight Output (Lum/lm)   |
|                   | 100,000                       | с                 | 457                       |                              |
|                   | Dimensions                    |                   |                           |                              |
|                   | 150mm x 80mm                  |                   |                           |                              |
| D890-2-2500N-X-TB | 2109                          | 22.8              | 93                        | 4000                         |
|                   | Weight (kg)                   | CRI               | High Temp (°C)            | LED Lifetime                 |
|                   | 4.3                           | CRI>80            | -                         | L <sub>70</sub> B10>110,000h |
|                   | Driver lifetime (up to hours) | LED Energy Rating | Emergency Output (Lum/Im) | Nightlight Output (Lum/lm)   |
|                   | 100,000                       | с                 | 457                       | -                            |
|                   | Dimensions                    |                   |                           |                              |
|                   | 150mm x 80mm                  |                   |                           |                              |
| D890-2-3000N-X-TB | 2376                          | 26                | 91                        | 4000                         |
|                   | Weight (kg)                   | CRI               | High Temp (°C)            | LED Lifetime                 |
|                   | 4.3                           | CRI>80            | -                         | L <sub>70</sub> B10>110,000h |
|                   | Driver lifetime (up to hours) | LED Energy Rating | Emergency Output (Lum/Im) | Nightlight Output (Lum/Im)   |
|                   | 100,000                       | с                 | 457                       |                              |
|                   | Dimensions                    |                   |                           |                              |
|                   | 150mm x 80mm                  |                   |                           |                              |
| D890-2-2000W-X-TB | 1662                          | 18.6              | 89                        | 3000                         |
|                   | Weight (kg)                   | CRI               | High Temp (°C)            | LED Lifetime                 |
|                   | 4.3                           | CRI>80            |                           | L <sub>7</sub> 0B10>100,000h |
|                   | Driver lifetime (up to hours) | LED Energy Rating | Emergency Output (Lum/Im) | Nightlight Output (Lum/Im)   |
|                   | 100,000                       | D                 | 434                       |                              |
|                   | Dimensions                    |                   |                           |                              |
|                   | 150mm x 80mm                  |                   |                           |                              |
| D890-2-2500W-X-TB | 2004                          | 22.8              | 88                        | 3000                         |
|                   | Weight (kg)                   | CRI               | High Temp (°C)            | LED Lifetime                 |
|                   | 4.3                           | CRI>80            |                           | L <sub>70</sub> B10>100,000h |
|                   | Driver lifetime (up to hours) | LED Energy Rating | Emergency Output (Lum/Im) | Nightlight Output (Lum/Im)   |
|                   | 100,000                       | D                 | 434                       |                              |
|                   | Dimensions                    |                   |                           |                              |
|                   | 150mm x 80mm                  |                   |                           |                              |