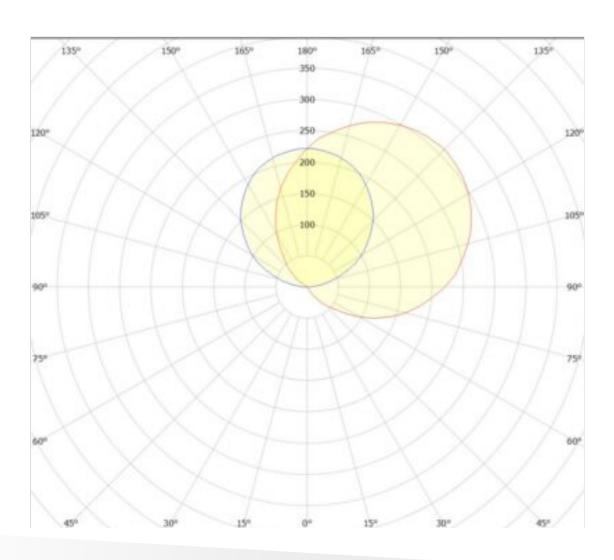

Tuscan Pit Light is designed to direct light efficiently on both the pit floor and the underside of the train. With high levels of impact and ingress resistance, Tuscan Pit Light is designed to endure the harsh environments expected within this application. Tuscan Pit Light's silicone gasket offers additional resilience to chemicals used in light maintenance pits.