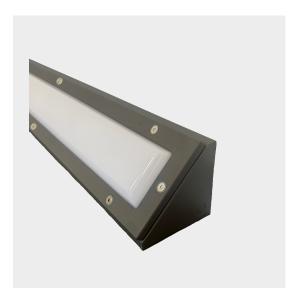

## **Tuscan Pit Light**

Transport

Tuscan Pit Light is a luminaire with high impact resistance, specifically designed for rail maintenance facilities.

Matt Titanium

Tuscan Pit Light is designed to direct light efficiently on both the pit floor and the underside of the train. With high levels of impact and ingress resistance, Tuscan Pit Light is designed to endure the harsh environments expected within this application. Tuscan Pit Light's silicone gasket offers additional resilience to chemicals used in light maintenance pits.

Rail applications include illuminating sunken, light duty maintenance pits within rail facilities, specifically those with recessed channels.

 $\textbf{Impact Resistance Rating:} \ \mathsf{IK16} \ (150 \mathsf{J}). \ \mathsf{More}$ 