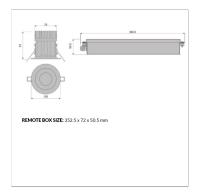

## Technical Information

| DL86RGBW           | Output (Lum/lm)               | Load (W)          | Efficacy (lm/W)           | сст (к)                    |
|--------------------|-------------------------------|-------------------|---------------------------|----------------------------|
|                    |                               |                   |                           |                            |
| DL86-G1-RGBW-MW-DW | 165 (white 4000K channel)     | 6                 | -                         | RGBW                       |
|                    | Weight (kg)                   | CRI               | High Temp (°C)            | LED Lifetime               |
|                    | 0.6                           |                   | -                         | L70B10>100,000h            |
|                    | Driver lifetime (up to hours) | LED Energy Rating | Emergency Output (Lum/lm) | Nightlight Output (Lum/lm) |
|                    | 50,000                        | Е                 | -                         | -                          |
|                    | Dimensions                    |                   |                           |                            |
|                    | Ø102mm, 91mm                  |                   |                           |                            |