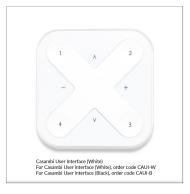

## Fitting Options

| Matt White                  | -MW |
|-----------------------------|-----|
| Casambi Wireless Node       | -DW |
| DALI-2 Dimming / Monitoring | -DA |

- For DALI only version, please replace -DW with -DA. (DALI control system required).
- $\bullet \ \mathsf{For} \ \mathsf{Casambi} \ \mathsf{User} \ \mathsf{interface} \ (\mathsf{White}), \mathsf{order} \ \mathsf{code} \ \mathsf{CAUI-W}.$
- For Casambi User interface (Black), order code CAUI-B.