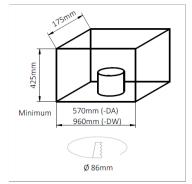

Cable Entry: Provision for cable entry in remote

driver box.

Design Life: 30+ years. What is Design Life?

## Technical Information

| DL86RGBW           | Output (Lum/lm)               | Load (W)          | Efficacy (lm/W)           | сст (к)                    |
|--------------------|-------------------------------|-------------------|---------------------------|----------------------------|
|                    |                               |                   |                           |                            |
| DL86-G1-RGBW-MW-DW | 165 (white 4000K channel)     | 6                 | -                         | RGBW                       |
|                    | Weight (kg)                   | CRI               | High Temp (°C)            | LED Lifetime               |
|                    | 0.6                           |                   | -                         | L70B10>100,000h            |
|                    | Driver lifetime (up to hours) | LED Energy Rating | Emergency Output (Lum/lm) | Nightlight Output (Lum/lm) |
|                    | 50,000                        | Е                 | -                         | -                          |
|                    | Dimensions                    |                   |                           |                            |
|                    | Ø102mm, 91mm                  |                   |                           |                            |