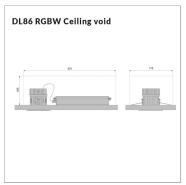

**Diffuser:** Polycarbonate diffuser with opal liner.

Driver: Remote electronic control gear. DALI (Device type 6) drivers as standard. Casambi wireless enabled (User Interface required).

Mounting: Ceiling, recessed.

Cable Entry: Provision for cable entry in remote

driver box.

Design Life: 30+ years. What is Design Life?

## Technical Information

| DL86RGBW           | Output (Lum/lm)               | Load (W)          | Efficacy (lm/W)           | сст (к)                    |
|--------------------|-------------------------------|-------------------|---------------------------|----------------------------|
|                    |                               |                   |                           |                            |
| DL86-G1-RGBW-MW-DW | 165 (white 4000K channel)     | 6                 | -                         | RGBW                       |
|                    | Weight (kg)                   | CRI               | High Temp (°C)            | LED Lifetime               |
|                    | 0.6                           |                   | -                         | L70B10>100,000h            |
|                    | Driver lifetime (up to hours) | LED Energy Rating | Emergency Output (Lum/lm) | Nightlight Output (Lum/lm) |
|                    | 50,000                        | Е                 | -                         | -                          |
|                    | Dimensions                    |                   |                           |                            |
|                    | Ø102mm, 91mm                  |                   |                           |                            |