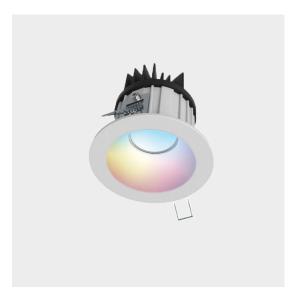

## **DL86 RGBW**

DL86 RGBW is a colour changing downlight specifically designed for community and public environments.

Standard Colours Matt White

## Product Information

DL86 RGBW allows for customisable coloured lighting effects, including white, to create a dynamic or therapeutic setting. DL86 RGBW's uniform illumination ensures a consistent light distribution, enhancing visibility and reducing glare to create a comfortable feel.