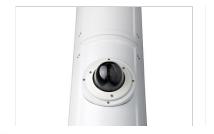

Product Information

Mission CMS, utilising our <u>Mission</u> luminaire, provides versatile mounting options including suspended or surface mounting. Other Mission CMS options include speakers, dummy bodies, infill panels, cameras, sensors, PA and CCTV.