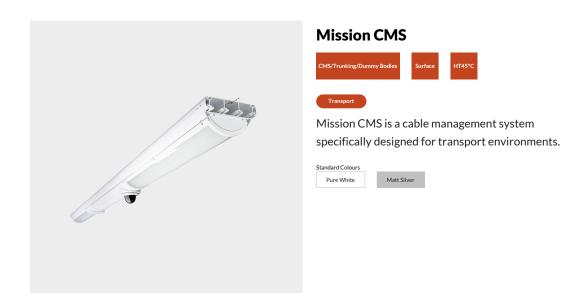

Product Information

Mission CMS, utilising our <u>Mission</u> luminaire, provides versatile mounting options including suspended or surface mounting. Other Mission CMS options include speakers, dummy bodies, infill panels, cameras, sensors, PA and CCTV.