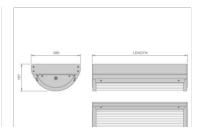

Each application is unique and will be catered to your requirements. As a guide, the weight for 1 metre of Mission CMS is 18.5 kg (indication only).

Applications include covered platforms and

underpasses.

## **TRUNKING**

Impact Resistance Rating: N/A
Ingress Protection Rating: N/A
Housing: Extruded aluminium body

Paint: Polyester powder coat. All colours available,

CLICK HERE.
Diffuser: N/A
Driver: N/A

Mounting: Ceiling or cornice mounting.

Cable Entry: N/A LUMINAIRE

Impact Resistance Rating: IK16 (150J). More

information, CLICK HERE

Ingress Protection Rating: IP65. More information,

**CLICK HERE** 

**Housing**: Extruded aluminium body with die cast aluminium end caps.

**Paint**: Polyester powder coat. All colours available, CLICK HERE

**Diffuser**: Opal polycarbonate diffuser in frame secured with tamperproof screws.

**Driver**: Electronic control gear on removable tray for ease of repair/upgrade with fused plug & socket connector block.

Mounting: Ceiling or cornice mounting.

Cable Entry: Via Mission CMS